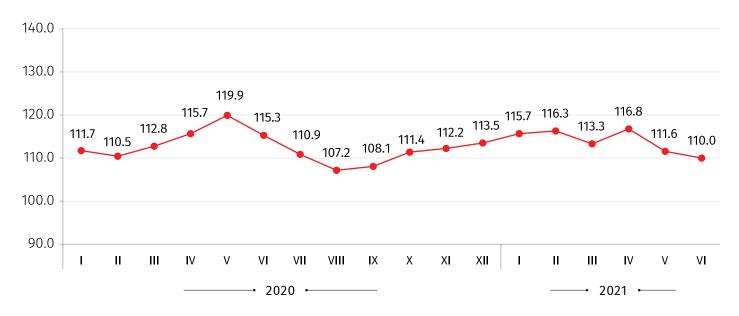

Compared to June 2020 the XPI increased by 10.0 percent. In the mentioned period prices increased for manufactured products by 10.1 percent, also for products from water supply, sewerage, waste management and remediation services by 61.1 percent, while for products from mining and quarrying prices decreased by 3.2 percent.

### **EXPORT PRICE INDEX**

(SAME MONTH OF THE PREVIOUS YEAR=100)