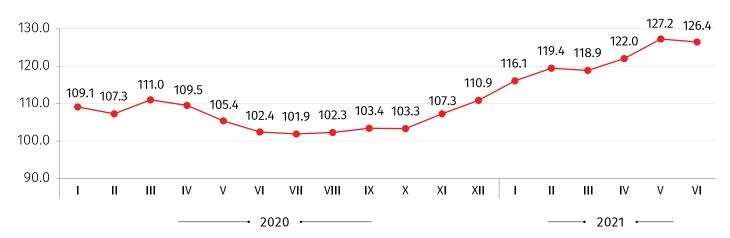

3.25                             |
| 19   | Coke and refined petroleum products                               | 174.2             | 5.20                              |
| 28   | Machinery and equipment n.e.c.                                    | 146.5             | 3.48                              |
| D    | Electricity, gas, steam and air conditioning                      | 273.6             | 0.43                              |
| E    | Water supply, sewerage, waste management and remediation services | 116.0             | 0.02                              |

<sup>\*</sup> Individual contributions may not sum up to the total changes in the index due to rounding.



# **NATIONAL STATISTICS OFFICE OF GEORGIA**

20.07.2021

### **IMPORT PRICE INDEX**

(SAME MONTH OF THE PREVIOUS YEAR=100)



# CONTACT PERSON:

Giorgi Tetrauli Tel: (+995 32) 236 72 10 (400) E-mail: gtetrauli@geostat.ge