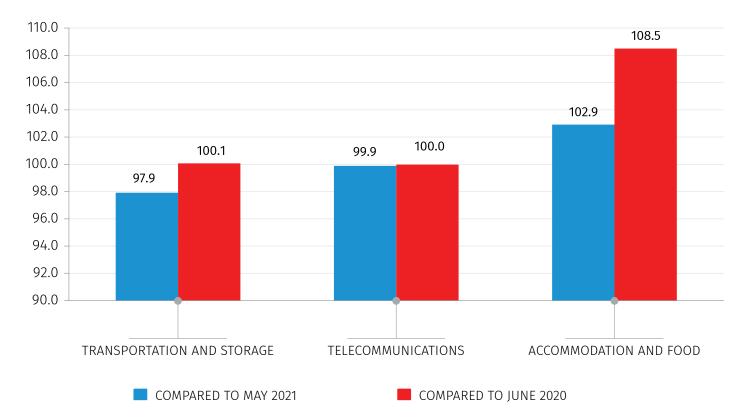

## KEY POINTS:

• **Producer Price Index for Transportation and Storage Services** decreased by 2.1 percent compared to the previous month and increased by 0.1 percent compared to June 2020;

• **Producer Price Index for Telecommunication Services** decreased by 0.1 percent compared to the previous month, while the overall annual index remained unchanged;

• **Producer Price Index for Accommodation and Food Services** increased by 2.9 percent compared to the previous month and by 8.5 percent compared to the same month of the preceding year.

## PRODUCER PRICE INDEX FOR TRANSPORTATION AND STORAGE SERVICES

Producer Price Index for Transportation and Storage Services decreased by 2.1 percent **compared to the previous month.** In the mentioned period the prices decreased by 2.4 percent for the group of land transport services and transport services via pipelines. Along with this, the prices decreased for water transport services by 8.0 percent, while the prices increased for air transport services by 1.0 percent. Besides, the prices were 4.3 percent lower for warehousing and support services for transportation.

**Compared to June 2020** the overall index increased by 0.1 percent. The prices rose for land transport services and transport services via pipelines by 2.7 percent and also, for warehousing and support services for transportation by 2.5 percent. Along with this, a price reduction was registered for air transport services (-10.6 percent).

### PRODUCER PRICE INDEX FOR TELECOMMUNICATION SERVICES

The total Producer Price Index for Telecommunication Services decreased by 0.1 percent **compared to the previous month.** In the mentioned period the prices were 1.3 percent lower for other telecommunications services.

The overall index remained unchanged **compared to the same month of the previous year**. In the mentioned period the prices were 0.1 percent higher for wireless telecommunications services and 0.6 percent lower for other telecommunications services.

### PRODUCER PRICE INDEX FOR ACCOMMODATION AND FOOD SERVICES

Producer Price Index for Accommodation and Food Services increased by 2.9 percent **compared to the previous month.** The prices were higher for accommodation services by 4.6 percent and also, for food and beverage serving services by 0.2 percent.

The overall index posted an 8.5 percent increase **compared to June 2020.** The prices increased by 11.3 percent for food and beverage serving services and by 0.4 percent for accommodation services.

The following table presents the Producer Price Index for Accommodation and Food Services in June 2021 compared to the same month of the previous year and the relevant contributions of the main subgroups to the change in the overall index.