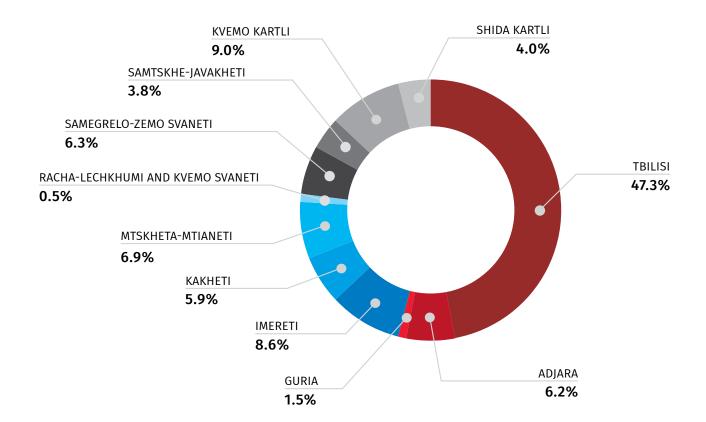

# PERMISSIONS GRANTER FOR CONSTRUCTION BY REGIONS, JANUARY - JUNE, 2021

# **INFORMATION ABOUT PERMISSIONS GRANTED FOR** CONSTRUCTION AND COMPLETED OBIECTS

JANUARY - JUNE, 2021

According to official declared data, 4400 permissions granted were issued in January-June, 2021 (5,5 percent more compared to the same months of previous year) for construction of buildings of 2955,0 thousand square meters (14,7 percent more compared to the same months of previous year). It should be noted that 71,8 percent of the total permits have been issued in 4 regions of the country, namely: 47,3 percent of the construction works located in Tbilisi, 9,0 percent -in Kvemo Kartli region, 8,6 percent - in Imereti region and 6,9 percent in Mtskheta-Mtianeti region.