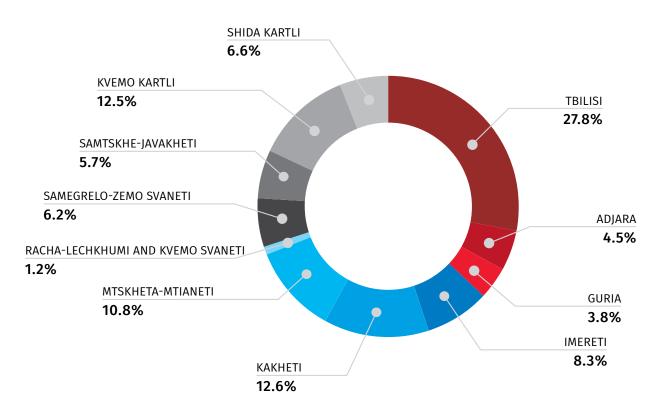

## DISTRIBUTION OF COMPLETED OBJECTS BY REGIONS IN JANUARY - JUNE, 2021

1128 objects (39,3 percent more compared to the same months of previous year) of 818,6 thousand square meters (7,9 percent more compared to the same months of previous year) were completed in January –June, 2021.

### NATIONAL STATISTICS OFFICE OF GEORGIA

30.07.2021

It should be noted that in January-June, 2021, permissions were issued for the construction of multifunctional residential complexes, hotels, trade facilities, industrial enterprises, agricultural objects and other buildings. The relatively large share of the permissions granted hold the multifunctional residential complexes. More than half of the total completed construction are distributed in 4 regions of the country, namely: 27,8 percent is located in Tbilisi, 12,6 percent - in Kakheti region, 12,5 percent – in Kvemo Kartli region and 10,8 percent - in Mtskheta-Mtianeti region.