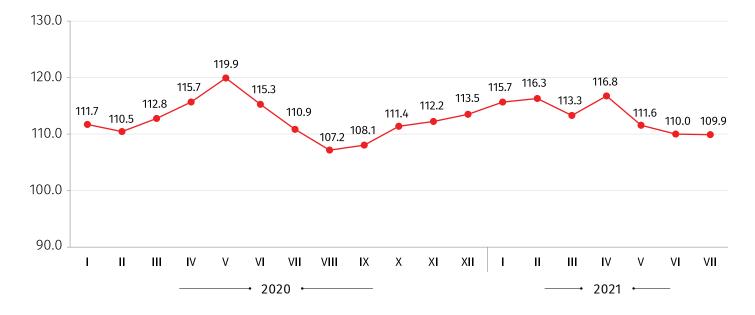

**Compared to July 2020** the XPI increased by 9.9 percent. In the mentioned period prices decreased for products from mining and quarrying by 12.6 percent. Along with this the prices for manufactured products increased by 11.2 percent, while for products from water supply, sewerage, waste management and remediation services by 61.1 percent.

## NATIONAL STATISTICS OFFICE OF GEORGIA

20.08.2021

**EXPORT PRICE INDEX** 

(SAME MONTH OF THE PREVIOUS YEAR=100)

 $\binom{2}{2}$