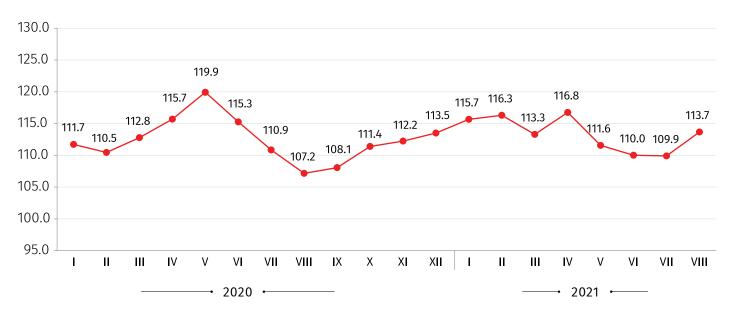

Compared to August 2020 the XPI increased by 13.7 percent. In the mentioned period prices decreased for products from mining and quarrying by 19.2 percent. Along with this, the prices for manufactured products increased by 16.7 percent, while for products from water supply, sewerage, waste management and remediation services by 61.1 percent.

### **EXPORT PRICE INDEX**

(SAME MONTH OF THE PREVIOUS YEAR=100)