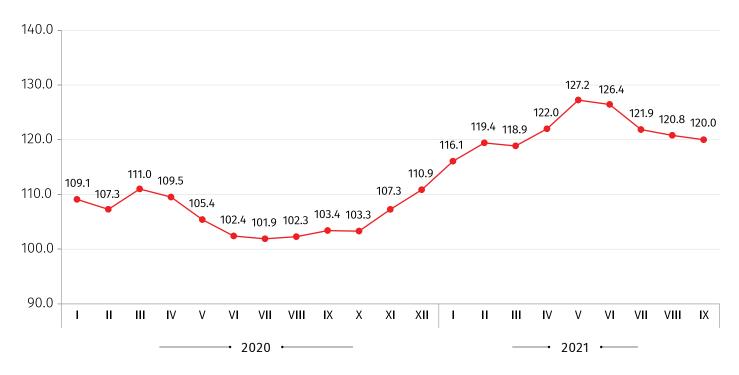

#### **IMPORT PRICE INDEX IN GEORGIA**

SEPTEMBER 2021

The Import Price Index (MPI) increased by 1.6 percent over the **previous month**, while compared to September 2020 the index increased by 20.0 percent.

### **IMPORT PRICE INDEX**

(SAME MONTH OF THE PREVIOUS YEAR=100)