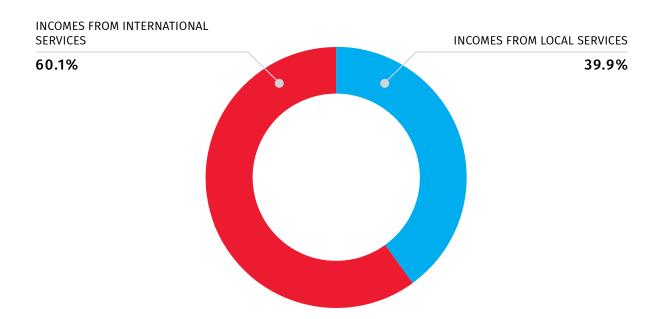

#### NATIONAL STATISTICS OFFICE OF GEORGIA

28.10.2021

25.6 percent of income of enterprises engaged in postal and courier activities comes from written correspondence, of which 60.1 percent are international services, while 39.9 percent are local services.

The chart below shows the structure of incomes from the delivery of written correspondence:

CHART №2

### STRUCTURE OF INCOMES FROM THE DELIVERY OF WRITTEN CORRESPONDENCE IN 2020

5350.1 thousand of correspondence and 3389.4 thousand parcels were sent by enterprises engaged in postal and courier service during 2020.