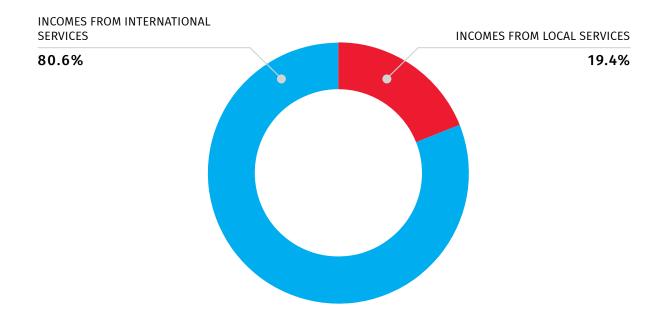

60.9 percent of incomes of enterprises engaged in postal and courier activities belongs to the category of parcel delivery service, of which 80.6 percent comes from international services and 19.4 percent from local services.

The chart below shows the structure of incomes of parcel delivery:

CHART Nº1

### STRUCTURE OF INCOMES FROM PARCEL DELIVERY IN 2020

<sup>&</sup>lt;sup>1</sup> Except food home delivery services (Classification of economic activities (NACE Rev.2) groups 53.2)