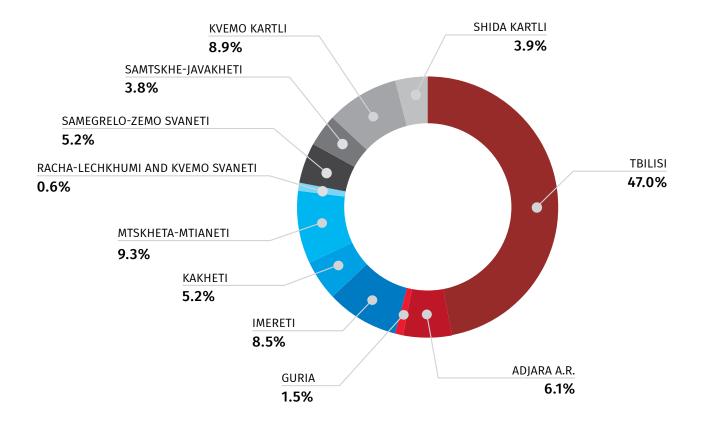

## INFORMATION ABOUT PERMISSIONS GRANTED FOR CONSTRUCTION AND COMPLETED OBJECTS

JANUARY - SEPTEMBER, 2021

According to official declared data, 7425 permissions granted were issued in January-September, 2021 (6,5 percent more compared to the same months of previous year) for construction of buildings of 5371,9 thousand square meters (36,9 percent more compared to the same months of previous year). It should be noted that 73,7 percent of the total permits have been issued in 4 regions of the country, namely: 47,0 percent of the construction works located in Tbilisi, 9,3 percent - in Mtskheta-Mtianeti region, 8,9 percent - in Kvemo Kartli region, 8,5 percent - in Imereti region.

## PERMISSIONS GRANTER FOR CONSTRUCTION BY REGIONS, JANUARY - SEPTEMBER, 2021