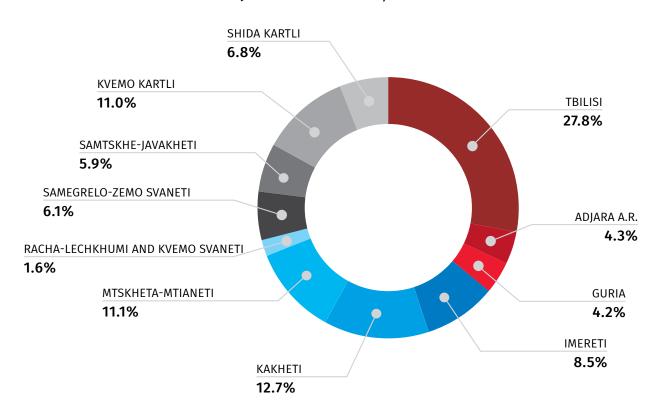

#### NATIONAL STATISTICS OFFICE OF GEORGIA

29.10.2021

It should be noted that in January-September, 2021, permissions were issued for the construction of multifunctional residential complexes, hotels, trade facilities, industrial enterprises, agricultural objects and other buildings. The relatively large share of the permissions granted hold the multifunctional residential complexes. More than half of the total completed construction are distributed in 4 regions of the country, namely: 27,8 percent is located in Tbilisi, 12,7 percent - in Kakheti region, 11,1 percent - in Mtskheta-Mtianeti region and 11,0 percent - in Kvemo Kartli region.

### DISTRIBUTION OF COMPLETED OBJECTS BY REGIONS IN JANUARY-SEPTEMBER, 2021

1708 objects (18,1 percent more compared to the same months of previous year) of 1155,4 thousand square meters (3,4 percent less compared to the same months of previous year) were completed in January - September, 2021.