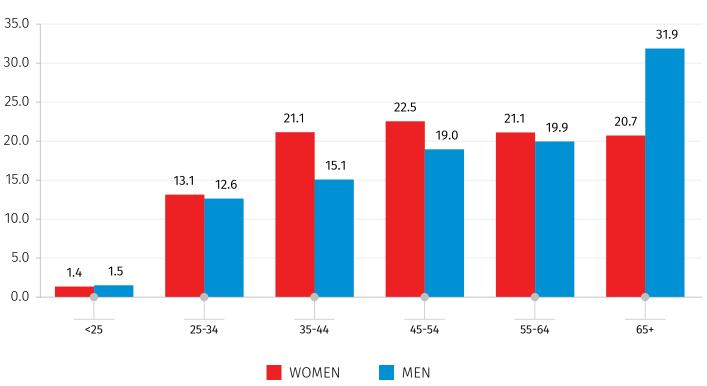

### 01.11.2021

As for the distribution of researchers by age, the highest rate comes on age groups of 45-54 in women (22.5%) and 65 years and older in men (31.9%).

The chart below presents the distribution of researchers by age groups and sex.

DISTRIBUTION OF RESEARCHERS BY AGE AND SEX

(%)

The largest part of researchers work in social sciences and their total number amounts to 2 769 (23.3%), while the smallest part of researchers work in agricultural and veterinary fields, where about 474 persons are employed.