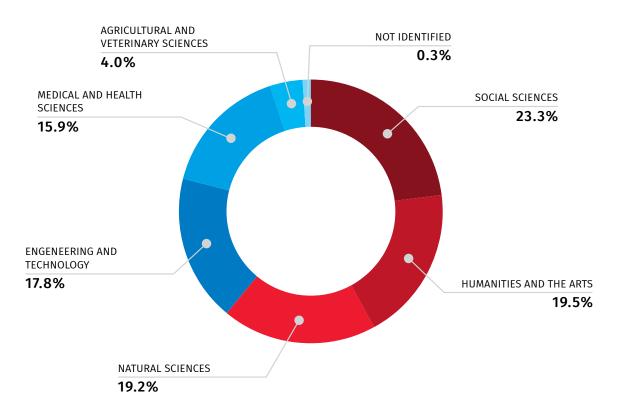

DISTRIBUTION OF RESEARCHERS BY AGE AND SEX

(%)

The largest part of researchers work in social sciences and their total number amounts to 2 769 (23.3%), while the smallest part of researchers work in agricultural and veterinary fields, where about 474 persons are employed.

The chart below presents the distribution of researchers by fields of science.

CHART №2

#### DISTRIBUTION OF RESEARCHERS BY FIELDS OF SCIENCE

Source: Ministry of Education and Science of Georgia.