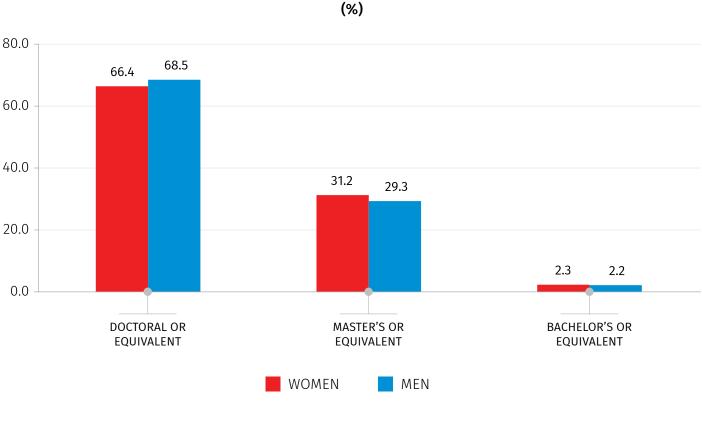

Number of employees in Research and Development increased by 6.2 percent and amounted to 14 589, of which 11 859 were researchers. 53.4 percent of researchers are women and 46.6 percent are men.

67.4 percent of researchers has doctoral or equivalent degree, 30.3 percent - master's or equivalent degree and 2.2 percent - bachelor's or equivalent.

The chart below presents the distribution of researchers by level of education and sex.

DISTRIBUTION OF RESEARCHERS BY LEVEL OF EDUCATION AND SEX

CHART №1