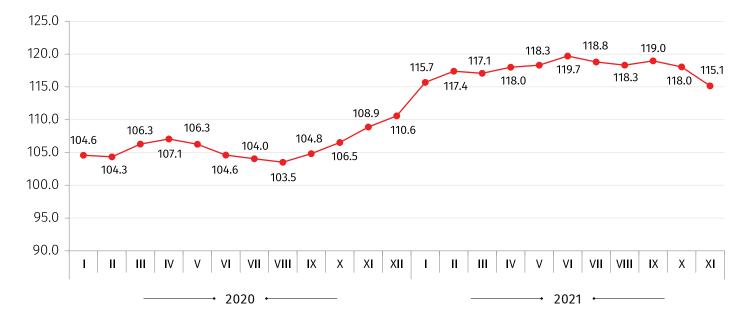

### DOMESTIC PRODUCER PRICE INDEX FOR INDUSTRIAL PRODUCTS IN GEORGIA NOVEMBER 2021

In November 2021 the Domestic Producer Price Index for Industrial Products (DPPI) increased by 0.2 percent compared to the **previous month**. In the mentioned period the prices for manufactured products increased by 1.1 percent.

**Compared to November 2020** the DPPI increased by 15.1 percent. The prices went up for products from mining and quarrying by 43.7 percent, for manufactured products by 16.1 percent, for electricity, gas, steam and air conditioning by 7.4 percent and for water supply, sewerage, waste management and remediation services by 7.5 percent.

### DOMESTIC PRODUCER PRICE INDEX FOR INDUSTRIAL PRODUCTS

(THE SAME MONTH OF THE PREVIOUS YEAR =100)

CONTACT PERSON: Giorgi Tetrauli, Tel: (+995 32) 236 72 10 (400). E-mail: gtetrauli@geostat.ge