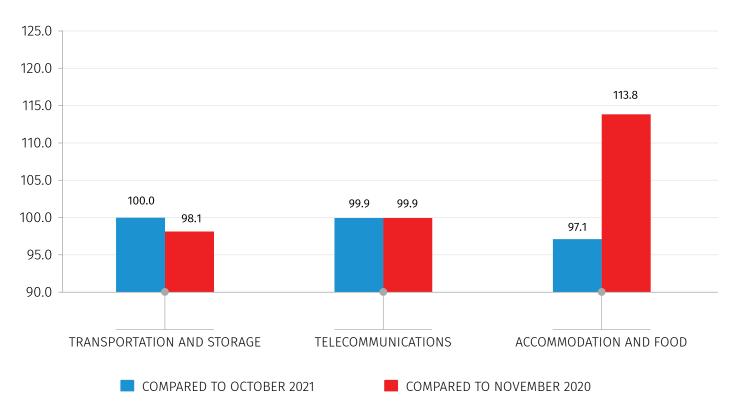

#### PRODUCER PRICE INDICES FOR SERVICES IN GEORGIA

**NOVEMBER 2021** 

**KEY POINTS:** 

- Producer Price Index for Transportation and Storage Services decreased by 0.01 percent compared to the previous month and by 1.9 percent compared to November 2020;
- **Producer Price Index for Telecommunication Services** decreased by 0.1 percent compared to the previous month and to the same month of the previous year;
- Producer Price Index for Accommodation and Food Services decreased by 2.9 percent compared to the previous month, while the overall annual index went up by 13.8 percent.

# PRODUCER PRICE INDEX FOR TRANSPORTATION AND STORAGE SERVICES

Producer Price Index for Transportation and Storage Services decreased by 0.01 percent compared to the previous month. In the mentioned period the prices increased by 0.2 percent for the group of land transport services and transport services via pipelines. Along with this, the prices decreased for air transport services by 0.7 percent. Besides, the prices were 0.8 percent lower for warehousing and support services for transportation.

Compared to November 2020 the overall index decreased by 1.9 percent. The prices went down for land transport services and transport services via pipelines by 0.2 percent, for warehousing and support services for transportation by 2.5 percent and also, for air transport services by 7.5 percent.

#### PRODUCER PRICE INDEX FOR TELECOMMUNICATION SERVICES

The total Producer Price Index for Telecommunication Services decreased by 0.1 percent compared to the previous month. In the mentioned period the prices were 0.8 percent lower for other telecommunications services.

The overall index went down by 0.1 percent **compared to the same month of the previous year.** In the mentioned period the prices were 0.1 percent higher for wireless telecommunications services and 1.0 percent lower for other telecommunications services.

# PRODUCER PRICE INDEX FOR ACCOMMODATION AND FOOD SERVICES

Producer Price Index for Accommodation and Food Services decreased by 2.9 percent **compared to the previous month.** The prices were lower for accommodation services by 4.9 percent and also, for food and beverage serving services the prices were higher by 0.9 percent.

The overall index posted a 13.8 percent increase **compared to November 2020**. The prices increased by 10.5 percent for food and beverage serving services and by 16.5 percent for accommodation services.