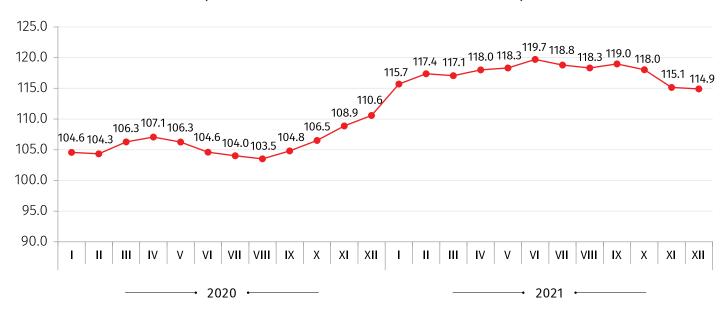

Compared to December 2020 the DPPI increased by 14.9 percent. The prices went up for products from mining and quarrying by 24.7 percent, for manufactured products by 16.0 percent, for electricity, gas, steam and air conditioning by 9.8 percent and for water supply, sewerage, waste management and remediation services by 7.5 percent.

### DOMESTIC PRODUCER PRICE INDEX FOR INDUSTRIAL PRODUCTS

(THE SAME MONTH OF THE PREVIOUS YEAR =100)