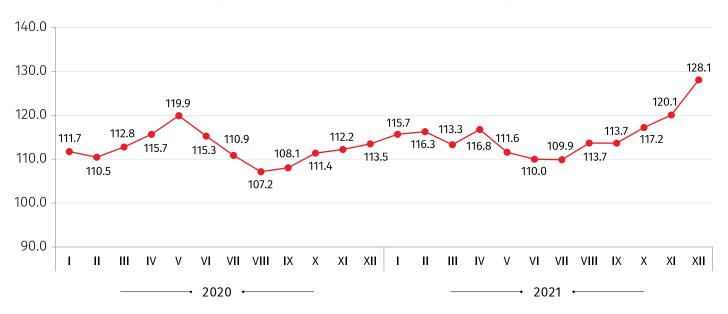

Compared to December 2020 the XPI increased by 28.1 percent. In the mentioned period prices decreased for products from mining and quarrying by 23.4 percent. Along with this, the prices for manufactured products increased by 35.8 percent, while the prices for products from water supply, sewerage, waste management and remediation services remained unchanged.

The following table shows the XPI for December 2021, compared to the same month of the previous year, as well as the contributions of subgroups that had a major effect on the index:

| CODE | GROUPS AND SUBGROUPS                                              | OVER DECEMBER<br>2020 | CONTRIBUTION*<br>TO ANNUAL<br>CHANGE |
|------|-------------------------------------------------------------------|-----------------------|--------------------------------------|
|      | TOTAL                                                             | 128.1                 | 28.08                                |
| В    | Mining and Quarrying products                                     | 76.6                  | -2.74                                |
| С    | Manufactured products                                             | 135.8                 | 30.81                                |
| 20   | Chemicals and chemical products                                   | 308.3                 | 16.20                                |
| 24   | Basic metals                                                      | 165.6                 | 13.59                                |
| E    | Water Supply, Sewerage, Waste Management and Remediation Services | 100.0                 | 0.00                                 |