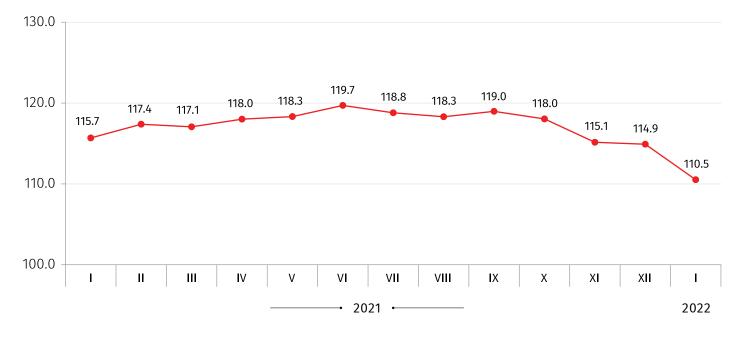

### DOMESTIC PRODUCER PRICE INDEX FOR INDUSTRIAL PRODUCTS

(THE SAME MONTH OF THE PREVIOUS YEAR =100)

**Compared to January 2021** the DPPI increased by 10.5 percent. The prices went up for products from mining and quarrying by 25.6 percent, for manufactured products by 15.6 percent and for water supply, sewerage, waste management and remediation services by 1.8 percent, while for electricity, gas, steam and air conditioning the prices decreased by 10.5 percent.

The following table shows the DPPI for January 2022, compared to the same month of the previous year, as well as the contributions of subgroups that had a major effect on the index:

| CODE | GROUPS AND SUBGROUPS                                                 | OVER JANUARY<br>2021 | CONTRIBUTION*<br>TO ANNUAL<br>CHANGE |
|------|----------------------------------------------------------------------|----------------------|--------------------------------------|
|      | TOTAL                                                                | 110.5                | 10.51                                |
| В    | Mining and Quarrying products                                        | 125.6                | 0.97                                 |
| С    | Manufactured products                                                | 115.6                | 11.33                                |
| 10   | Food products                                                        | 116.2                | 3.81                                 |
| D    | Electricity, Gas, Steam and Air Conditioning                         | 89.5                 | -1.83                                |
| E    | Water Supply, Sewerage, Waste Management and Remediation<br>Services | 101.8                | 0.05                                 |