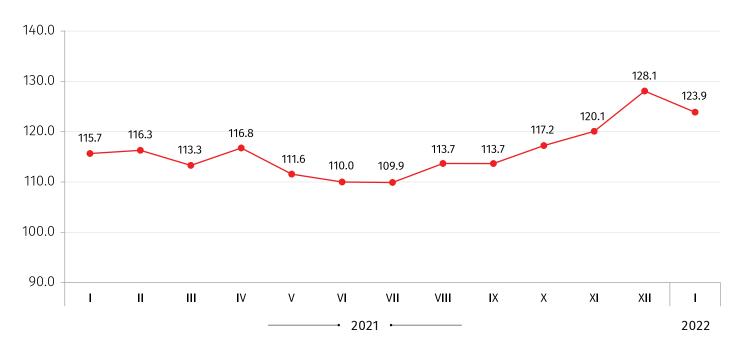

#### **EXPORT PRICE INDEX IN GEORGIA**

JANUARY 2022

The Export Price Index (XPI) decreased by 2.7 percent **compared to the previous month**. There was a 2.5 percent decrease in the prices for manufactured products.

Compared to January 2021 the XPI increased by 23.9 percent. The prices for manufactured products increased by 27.9 percent and for water supply, sewerage, waste management and remediation services by 5.5 percent. Along with this, in the mentioned period the prices decreased for products from mining and quarrying by 7.8 percent and for products from electricity, gas, steam and air conditioning by 11.1 percent.

### **EXPORT PRICE INDEX**

(SAME MONTH OF THE PREVIOUS YEAR=100)