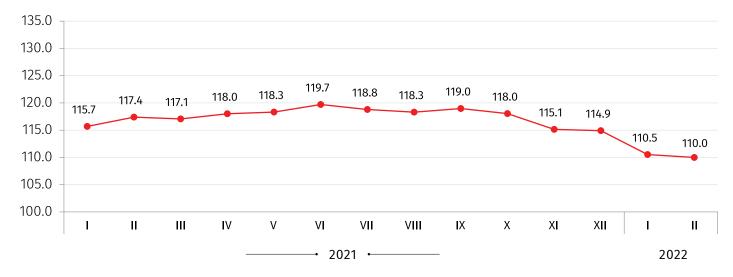

## DOMESTIC PRODUCER PRICE INDEX FOR INDUSTRIAL PRODUCTS IN GEORGIA FEBRUARY 2022

In February 2022 the Domestic Producer Price Index for Industrial Products (DPPI) increased by 0.9 percent compared to the **previous month**. In the mentioned period the prices for electricity, gas, steam and air conditioning increased by 3.6 percent.

**Compared to February 2021** the DPPI increased by 10.0 percent. The prices went up for products from mining and quarrying by 22.8 percent, for manufactured products by 14.5 percent, and for water supply, sewerage, waste management and remediation services by 1.8 percent. In the same period the prices for electricity, gas, steam and air conditioning decreased by 7.6 percent.

#### DOMESTIC PRODUCER PRICE INDEX FOR INDUSTRIAL PRODUCTS

(THE SAME MONTH OF THE PREVIOUS YEAR =100)

CONTACT PERSON: Giorgi Tetrauli, Tel: (+995 32) 236 72 10 (400). E-mail: gtetrauli@geostat.ge Mariam Kavelashvili. Tel: (+995 32) 236 72 10 (020). E-mail: mkavelashvili@geostat.ge