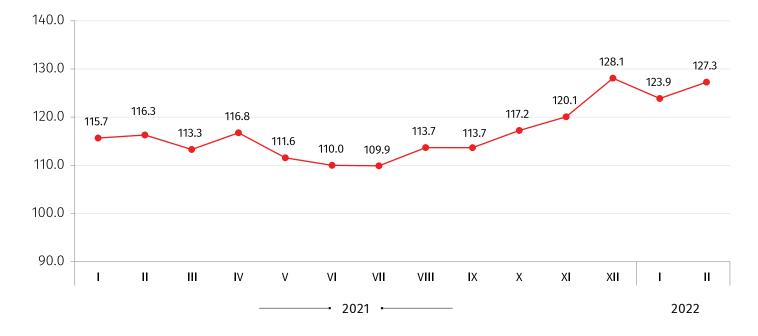

## **EXPORT PRICE INDEX IN GEORGIA**

FEBRUARY 2022

The Export Price Index (XPI) increased by 2.5 percent compared to the previous month. There was a 2.8 percent increase in the prices for manufactured products.

**Compared to February 2021** the XPI increased by 27.3 percent. The prices for manufactured products increased by 31.8 percent and for water supply, sewerage, waste management and remediation services by 6.4 percent. Along with this, in the mentioned period the prices decreased for products from mining and quarrying by 6.2 percent and for products from electricity, gas, steam and air conditioning by 12.4 percent.

The following table shows the XPI for February 2022, compared to the same month of the previous year, as well as the contributions of subgroups that had a major effect on the index:

| CODE | GROUPS AND SUBGROUPS                                                   | OVER FEBRUARY<br>2021 | CONTRIBUTION*<br>TO ANNUAL<br>CHANGE |
|------|------------------------------------------------------------------------|-----------------------|--------------------------------------|
|      | TOTAL                                                                  | 127.3                 | 27.26                                |
| В    | Mining and Quarrying products                                          | 93.8                  | -1.03                                |
| С    | Manufactured products                                                  | 131.8                 | 28.16                                |
| 20   | Chemicals and chemical products                                        | 313.2                 | 16.33                                |
| 24   | Basic metals                                                           | 167.7                 | 13.95                                |
| D    | Electricity, Gas, Steam and Air Conditioning                           | 87.6                  | -0.04                                |
| E    | Water Supply, Sewerage, Waste Management and Remediation Ser-<br>vices | 106.4                 | 0.16                                 |