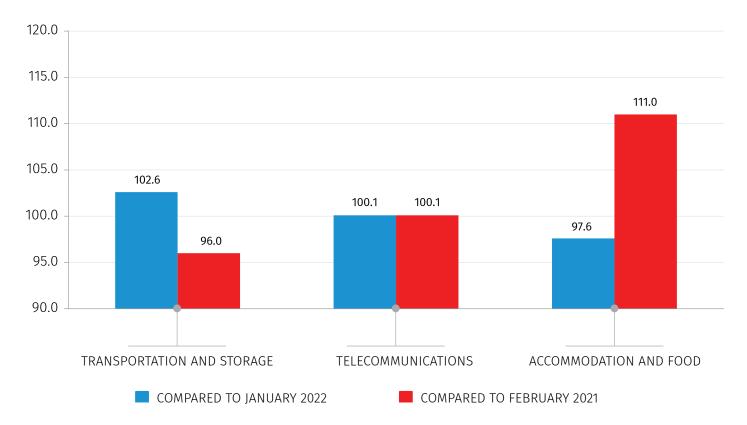

## KEY POINTS:

• **Producer Price Index for Transportation and Storage Services** increased by 2.6 percent compared to the previous month and decreased by 4.0 percent compared to February 2021;

• **Producer Price Index for Telecommunication Services** increased by 0.1 percent compared to the previous month and to the same month of the previous year;

• **Producer Price Index for Accommodation and Food Services** decreased by 2.4 percent compared to the previous month, while the overall annual index went up by 11.0 percent.

## FOR TRANSPORTATION AND STORAGE SERVICES

Producer Price Index for Transportation and Storage Services increased by 2.6 percent **compared to the previous month.** In the mentioned period the prices decreased by 0.1 percent for the group of land transport services and transport services via pipelines. Along with this, the prices increased for air transport services by 13.1 percent, while for water transport services the prices decreased by 2.3 percent. Besides, the prices were 0.3 percent lower for warehousing and support services for transportation.

**Compared to February 2021** the overall index decreased by 4.0 percent. The prices went down for land transport services and transport services via pipelines by 0.7 percent, for water transport services by 9.1 percent, for warehousing and support services for transportation by 4.4 percent and also, for air transport services by 15.8 percent.

## PRODUCER PRICE INDEX FOR TELECOMMUNICATION SERVICES

The total Producer Price Index for Telecommunication Services increased by 0.1 percent **compared to the previous month**. In the mentioned period the prices were 3.0 percent higher for other telecommunications services.

The overall index went up also by 0.1 percent **compared to the same month of the previous year**. In the mentioned period the prices were higher for wireless telecommunications services by 0.1 percent and for other telecommunications services by 2.8 percent.

# Producer Price Index for Accommodation and Food Services decreased by 2.4 percent **compared to the previous month**. The prices were lower for accommodation services by 4.7 percent, while for food and beverage serving services the prices were higher by 0.6 percent.

The overall index posted a 11.0 percent increase **compared to February 2021**. The prices increased by 12.2 percent for food and beverage serving services and by 9.7 percent for accommodation services.