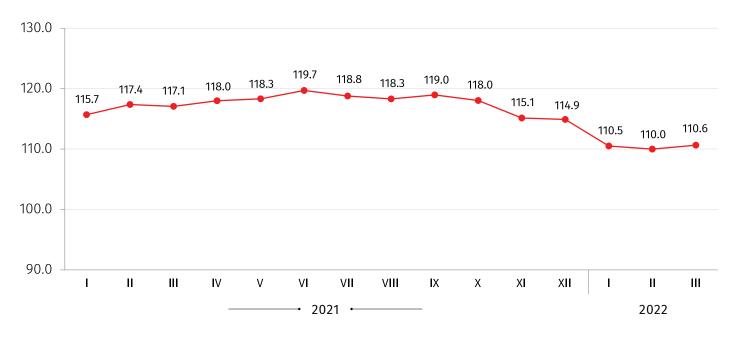

Compared to March 2021 the DPPI increased by 10.6 percent. The prices went up for products from mining and quarrying by 25.7 percent, for manufactured products by 15.3 percent, and for water supply, sewerage, waste management and remediation services by 1.8 percent. In the same period the prices for electricity, gas, steam and air conditioning decreased by 8.5 percent.

## DOMESTIC PRODUCER PRICE INDEX FOR INDUSTRIAL PRODUCTS

(THE SAME MONTH OF THE PREVIOUS YEAR =100)