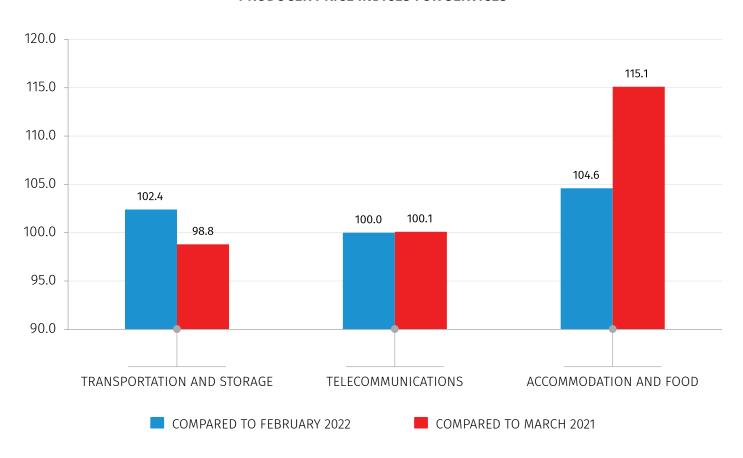

#### PRODUCER PRICE INDICES FOR SERVICES IN GEORGIA

**MARCH 2022** 

**KEY POINTS:** 

- Producer Price Index for Transportation and Storage Services increased by 2.4 percent compared to the previous month and decreased by 1.2 percent compared to March 2021;
- Producer Price Index for Telecommunication Services decreased by 0.02 percent compared to the previous month and increased by 0.1 percent compared to the same month of the previous year;
- Producer Price Index for Accommodation and Food Services increased by 4.6 percent compared to the previous month, while the overall annual index went up by 15.1 percent.

#### PRODUCER PRICE INDICES FOR SERVICES

20.04.2022