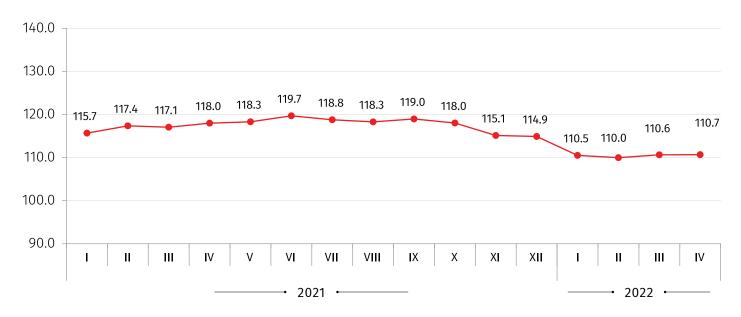

Compared to April 2021 the DPPI increased by 10.7 percent. The prices went up for products from mining and quarrying by 23.0 percent, for manufactured products by 15.6 percent, and for water supply, sewerage, waste management and remediation services by 1.8 percent. In the same period the prices for electricity, gas, steam and air conditioning decreased by 10.0 percent.

The following table shows the DPPI for April 2022, compared to the same month of the previous year, as well as the contributions of subgroups that had a major effect on the index:

| CODE | GROUPS AND SUBGROUPS                                                 | OVER APRIL<br>2021 | CONTRIBUTION*<br>TO ANNUAL<br>CHANGE |
|------|----------------------------------------------------------------------|--------------------|--------------------------------------|
|      | TOTAL                                                                | 110.7              | 10.68                                |
| В    | Mining and Quarrying products                                        | 123.0              | 0.61                                 |
| С    | Manufactured products                                                | 115.6              | 11.87                                |
| 10   | Food products                                                        | 119.0              | 5.43                                 |
| D    | Electricity, Gas, Steam and Air Conditioning                         | 90.0               | -1.84                                |
| E    | Water Supply, Sewerage, Waste Management and Remediation<br>Services | 101.8              | 0.05                                 |

# DOMESTIC PRODUCER PRICE INDEX FOR INDUSTRIAL PRODUCTS

(THE SAME MONTH OF THE PREVIOUS YEAR =100)