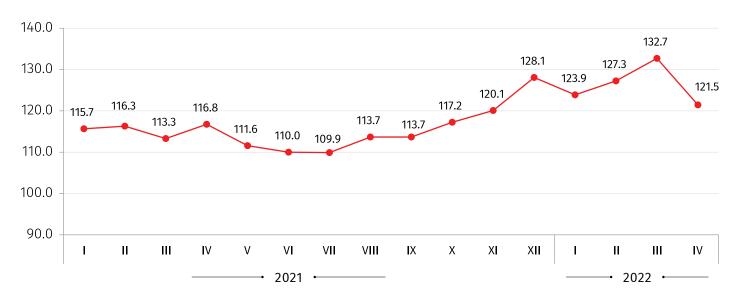

Compared to April 2021 the XPI increased by 21.5 percent. The prices for manufactured products increased by 24.5 percent and for water supply, sewerage, waste management and remediation services by 18.2 percent. Prices for products from mining and quarrying decreased by 6.3 percent and for products from electricity, gas, steam and air conditioning by 36.3 percent.

### **EXPORT PRICE INDEX**

(SAME MONTH OF THE PREVIOUS YEAR=100)