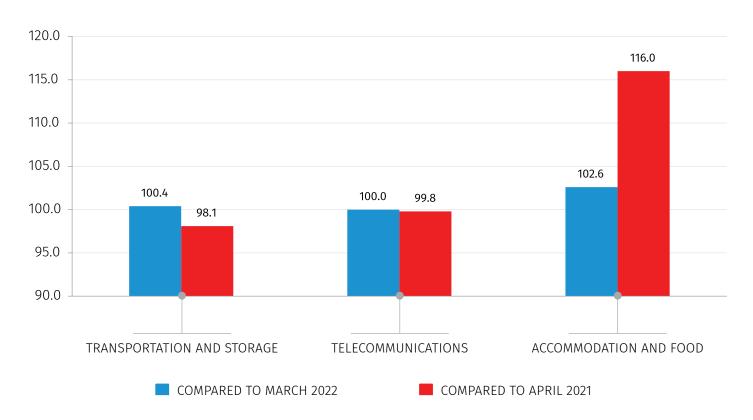

#### PRODUCER PRICE INDICES FOR SERVICES IN GEORGIA

**APRIL 2022** 

**KEY POINTS:** 

- Producer Price Index for Transportation and Storage Services increased by 0.4 percent compared to the previous month and decreased by 1.9 percent compared to April 2021;
- **Producer Price Index for Telecommunication Services** decreased by 0.02 percent compared to the previous month and by 0.2 percent compared to the same month of the previous year;
- Producer Price Index for Accommodation and Food Services increased by 2.6 percent compared to the previous month, while the overall annual index went up by 16.0 percent.

## PRODUCER PRICE INDEX FOR TRANSPORTATION AND STORAGE SERVICES

Producer Price Index for Transportation and Storage Services increased by 0.4 percent compared to the previous month. In the mentioned period the prices decreased by 0.5 percent for the group of land transport services and transport services via pipelines. Along with this, the prices increased for air transport services by 3.3 percent, while for water transport services the prices remained unchanged. Besides, the prices were 1.3 percent lower for warehousing and support services for transportation.

Compared to April 2021 the overall index decreased by 1.9 percent. The prices went down for land transport services and transport services via pipelines by 0.7 percent, for water transport services by 12.5 percent, for air transport services by 5.6 percent and for warehousing and support services for transportation by 8.4 percent.

#### PRODUCER PRICE INDEX FOR TELECOMMUNICATION SERVICES

The total Producer Price Index for Telecommunication Services decreased by 0.02 percent compared to the previous month. In the mentioned period the prices were 0.5 percent lower for other telecommunications services.

The overall index went down by 0.2 percent **compared to the same month of the previous year**. In the mentioned period the prices were 0.1 percent higher for wireless telecommunications services and 0.8 percent lower for other telecommunications services.

# PRODUCER PRICE INDEX FOR ACCOMMODATION AND FOOD SERVICES

Producer Price Index for Accommodation and Food Services increased by 2.6 percent **compared to the previous month**. The prices were higher for accommodation services by 3.9 percent and also, for food and beverage serving services by 1.0 percent.

The overall index posted a 16.0 percent increase **compared to April 2021**. The prices increased by 11.8 percent for food and beverage serving services and by 18.7 percent for accommodation services.