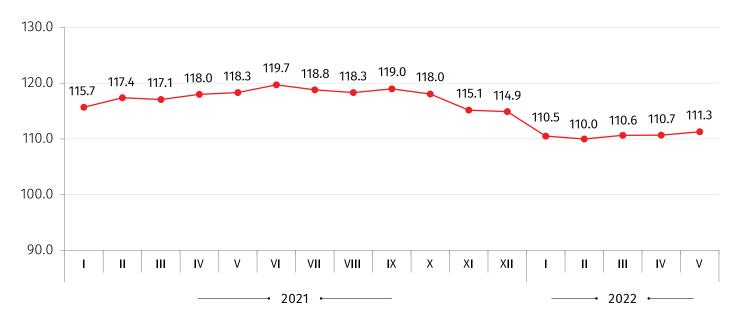

Compared to May 2021 the DPPI increased by 11.3 percent. The prices went up for products from mining and quarrying by 19.6 percent, for manufactured products by 15.7 percent, and for water supply, sewerage, waste management and remediation services by 1.8 percent. In the same period the prices for electricity, gas, steam and air conditioning decreased by 9.4 percent.

The following table shows the DPPI for May 2022, compared to the same month of the previous year, as well as the contributions of subgroups that had a major effect on the index:

| CODE | GROUPS AND SUBGROUPS                                                 | OVER MAY<br>2021 | CONTRIBUTION*<br>TO ANNUAL<br>CHANGE |
|------|----------------------------------------------------------------------|------------------|--------------------------------------|
|      | TOTAL                                                                | 111.3            | 11.27                                |
| В    | Mining and Quarrying products                                        | 119.6            | 0.51                                 |
| С    | Manufactured products                                                | 115.7            | 12.15                                |
| 10   | Food products                                                        | 120.4            | 5.94                                 |
| D    | Electricity, Gas, Steam and Air Conditioning                         | 90.6             | -1.43                                |
| E    | Water Supply, Sewerage, Waste Management and Remediation<br>Services | 101.8            | 0.05                                 |

### DOMESTIC PRODUCER PRICE INDEX FOR INDUSTRIAL PRODUCTS

(THE SAME MONTH OF THE PREVIOUS YEAR =100)