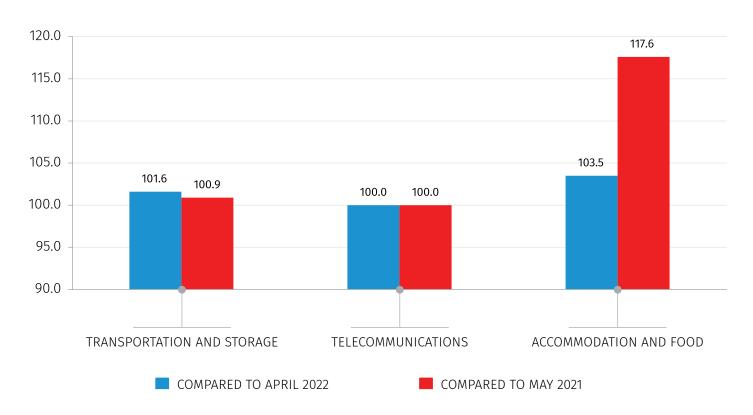

#### PRODUCER PRICE INDICES FOR SERVICES IN GEORGIA

MAY 2022

**KEY POINTS:** 

- Producer Price Index for Transportation and Storage Services increased by 1.6 percent compared to the previous month and by 0.9 percent compared to May 2021;
- Producer Price Index for Telecommunication Services increased by 0.04 percent compared to the previous month and by 0.02 percent compared to the same month of the previous year;
- Producer Price Index for Accommodation and Food Services increased by 3.5 percent compared to the previous month, while the overall annual index went up by 17.6 percent.

## PRODUCER PRICE INDEX FOR TRANSPORTATION AND STORAGE SERVICES

Producer Price Index for Transportation and Storage Services increased by 1.6 percent compared to the previous month. In the mentioned period the prices decreased by 0.3 percent for the group of land transport services and transport services via pipelines. Along with this, the prices increased for air transport services by 7.7 percent. Besides, the prices were 2.9 percent lower for warehousing and support services for transportation.

Compared to May 2021 the overall index increased by 0.9 percent. In the mentioned period the prices went down for land transport services and transport services via pipelines by 0.5 percent, while for water transport services by 12.5 percent. The prices increased for air transport services by 6.4 percent, while for warehousing and support services for transportation the prices decreased by 8.2 percent.

#### PRODUCER PRICE INDEX FOR TELECOMMUNICATION SERVICES

The total Producer Price Index for Telecommunication Services increased by 0.04 percent compared to the previous month. In the mentioned period the prices were 0.1 percent higher for other telecommunications services.

The overall index went up by 0.02 percent **compared to the same month of the previous year.** In the mentioned period the prices were higher for wireless telecommunications services by 0.2 percent and for other telecommunications services by 0.9 percent.

# PRODUCER PRICE INDEX FOR ACCOMMODATION AND FOOD SERVICES

Producer Price Index for Accommodation and Food Services increased by 3.5 percent **compared to the previous month**. The prices were higher for accommodation services by 5.4 percent and also, for food and beverage serving services by 1.0 percent.

The overall index posted a 17.6 percent increase **compared to May 2021**. The prices increased by 11.4 percent for food and beverage serving services and by 22.0 percent for accommodation services.

The following table presents the Producer Price Index for Accommodation and Food Services in May 2022 compared to the same month of the previous year and the relevant contributions of the main subgroups to the change in the overall index.