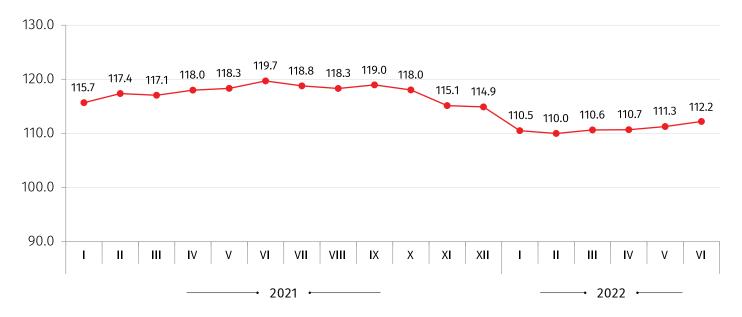

Compared to June 2021 the DPPI increased by 12.2 percent. The prices went up for products from mining and quarrying by 20.1 percent, for manufactured products by 16.1 percent, and for water supply, sewerage, waste management and remediation services by 1.8 percent. In the same period the prices for electricity, gas, steam and air conditioning decreased by 7.1 percent.

#### DOMESTIC PRODUCER PRICE INDEX FOR INDUSTRIAL PRODUCTS

(THE SAME MONTH OF THE PREVIOUS YEAR =100)