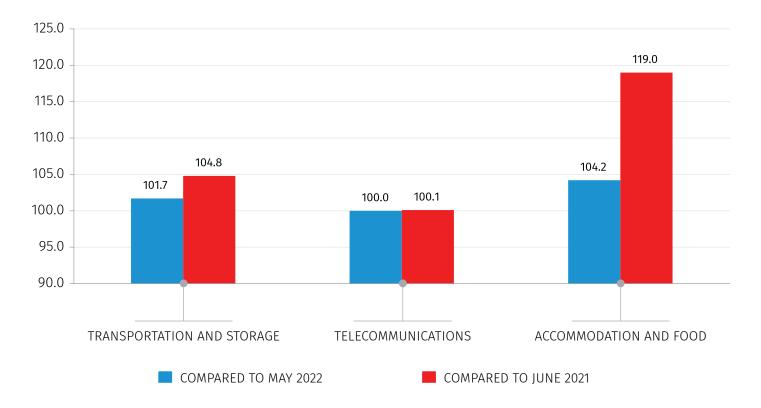

## KEY POINTS:

• **Producer Price Index for Transportation and Storage Services** increased by 1.7 percent compared to the previous month and by 4.8 percent compared to June 2021;

• **Producer Price Index for Telecommunication Services** decreased by 0.01 percent compared to the previous month and increased by 0.1 percent compared to the same month of the previous year;

• **Producer Price Index for Accommodation and Food Services** increased by 4.2 percent compared to the previous month, while the overall annual index went up by 19.0 percent.