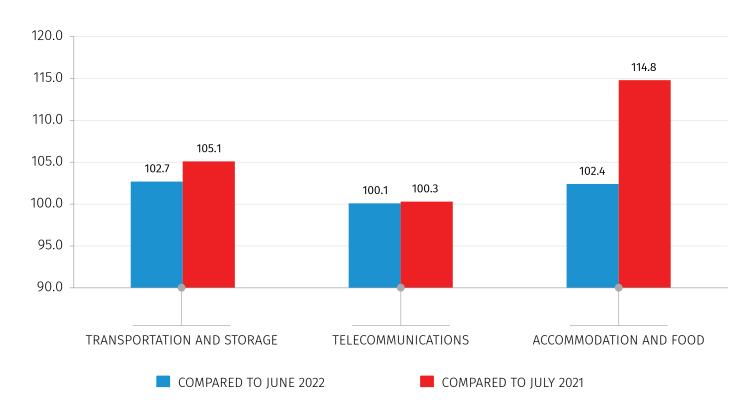

#### PRODUCER PRICE INDICES FOR SERVICES IN GEORGIA

**JULY 2022** 

**KEY POINTS:** 

- Producer Price Index for Transportation and Storage Services increased by 2.7 percent compared to the previous month and by 5.1 percent compared to July 2021;
- Producer Price Index for Telecommunication Services increased by 0.1 percent compared to the previous month and by 0.3 percent compared to the same month of the previous year;
- Producer Price Index for Accommodation and Food Services increased by 2.4 percent compared to the previous month, while the overall annual index went up by 14.8 percent.

## PRODUCER PRICE INDEX FOR TRANSPORTATION AND STORAGE SERVICES

Producer Price Index for Transportation and Storage Services increased by 2.7 percent compared to the previous month. In the mentioned period the prices decreased by 0.6 percent for the group of land transport services and transport services via pipelines. Along with this, the prices increased for air transport services by 11.8 percent. Besides, the prices were 2.9 percent lower for warehousing and support services for transportation.

**Compared to July 2021** the overall index increased by 5.1 percent. In the mentioned period the prices went up for land transport services and transport services via pipelines by 1.5 percent, while for air transport services by 10.6 percent. The prices decreased for water transport services by 4.9 percent, while for warehousing and support services for transportation by 8.4 percent.

#### PRODUCER PRICE INDEX FOR TELECOMMUNICATION SERVICES

The total Producer Price Index for Telecommunication Services increased by 0.1 percent compared to the previous month. In the mentioned period the prices were 16.7 percent higher for satellite telecommunications services.

The overall index went up by 0.3 percent **compared to the same month of the previous year.** In the mentioned period the prices were higher for satellite telecommunications services by 16.7 percent and for wired telecommunications services by 0.2 percent.

# PRODUCER PRICE INDEX FOR ACCOMMODATION AND FOOD SERVICES

Producer Price Index for Accommodation and Food Services increased by 2.4 percent **compared to the previous month**. The prices were higher for accommodation services by 3.6 percent and also, for food and beverage serving services by 0.8 percent.

The overall index posted a 14.8 percent increase **compared to July 2021**. The prices increased by 14.3 percent for food and beverage serving services and by 16.2 percent for accommodation services.

The following table presents the Producer Price Index for Accommodation and Food Services in July 2022 compared to the same month of the previous year and the relevant contributions of the main subgroups to the change in the overall index.