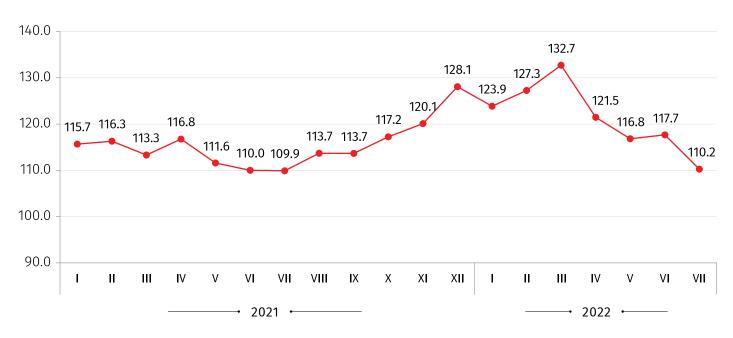

|
| 20   | Chemicals and chemical products                                   | 214.9             | 12.48                                |
| 24   | Basic metals                                                      | 122.6             | 6.42                                 |
| D    | Electricity, Gas, Steam and Air Conditioning                      | 99.1              | 0.04                                 |
| E    | Water Supply, Sewerage, Waste Management and Remediation Services | 98.1              | -0.05                                |

<sup>\*</sup> Individual contributions may not sum up to the total changes in the index due to rounding.



# **NATIONAL STATISTICS OFFICE OF GEORGIA**

19.08.2022

### **EXPORT PRICE INDEX**

(SAME MONTH OF THE PREVIOUS YEAR=100)



### **CONTACT PERSON:**

Giorgi Tetrauli Tel: (+995 32) 236 72 10 (400). E-mail: <a href="mailto:gtetrauli@geostat.ge">gtetrauli@geostat.ge</a>
Mariam Kavelashvili. Tel: (+995 32) 236 72 10 (020). E-mail: <a href="mailto:mkavelashvili@geostat.ge">mkavelashvili@geostat.ge</a>