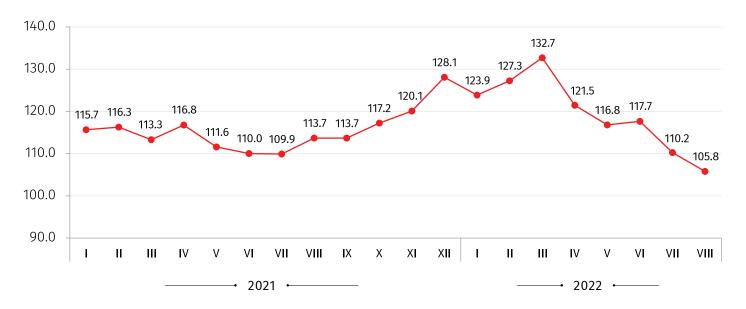

|
| 11   | Beverages                                                            | 88.6                | -4.09                                |
| 20   | Chemicals and chemical products                                      | 206.7               | 11.79                                |
| D    | Electricity, Gas, Steam and Air Conditioning                         | 66.7                | -0.03                                |
| E    | Water Supply, Sewerage, Waste Management and Remediation<br>Services | 95.3                | -0.11                                |

<sup>\*</sup> Individual contributions may not sum up to the total changes in the index due to rounding.



# **NATIONAL STATISTICS OFFICE OF GEORGIA**

20.09.2022

## **EXPORT PRICE INDEX**

(SAME MONTH OF THE PREVIOUS YEAR=100)



### **CONTACT PERSON:**

Giorgi Tetrauli Tel: (+995 32) 236 72 10 (400). E-mail: <a href="mailto:gtetrauli@geostat.ge">gtetrauli@geostat.ge</a>
Mariam Kavelashvili. Tel: (+995 32) 236 72 10 (020). E-mail: <a href="mailto:mkavelashvili@geostat.ge">mkavelashvili@geostat.ge</a>