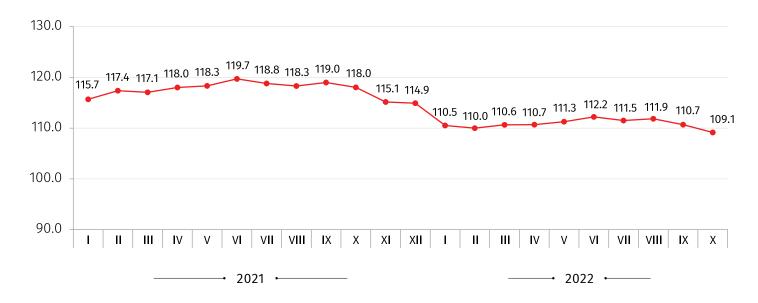

## DOMESTIC PRODUCER PRICE INDEX FOR INDUSTRIAL PRODUCTS IN GEORGIA

OCTOBER 2022

In October 2022 the Domestic Producer Price Index for Industrial Products (DPPI) decreased by 0.3 percent compared to the **previous month**. In the mentioned period the prices for manufactured products decreased by 0.7 percent.

Compared to October 2021 the DPPI increased by 9.1 percent. The prices went up for products from mining and quarrying by 15.8 percent, for manufactured products by 12.4 percent, for water supply, sewerage, waste management and remediation services by 1.8 percent and for electricity, gas, steam and air conditioning prices decreased by 6.0 percent.

The following table shows the DPPI for October 2022, compared to the same month of the previous year, as well as the contributions of subgroups that had a major effect on the index:

| CODE | GROUPS AND SUBGROUPS                                                 | OVER OCTOBER<br>2021 | CONTRIBUTION*<br>TO ANNUAL<br>CHANGE |
|------|----------------------------------------------------------------------|----------------------|--------------------------------------|
|      | TOTAL                                                                | 109.1                | 9.14                                 |
| В    | Mining and Quarrying products                                        | 115.8                | 0.25                                 |
| С    | Manufactured products                                                | 112.4                | 9.83                                 |
| 10   | Food products                                                        | 112.7                | 4.60                                 |
| D    | Electricity, Gas, Steam and Air Conditioning                         | 94.0                 | -0.99                                |
| E    | Water Supply, Sewerage, Waste Management and Remediation<br>Services | 101.8                | 0.04                                 |