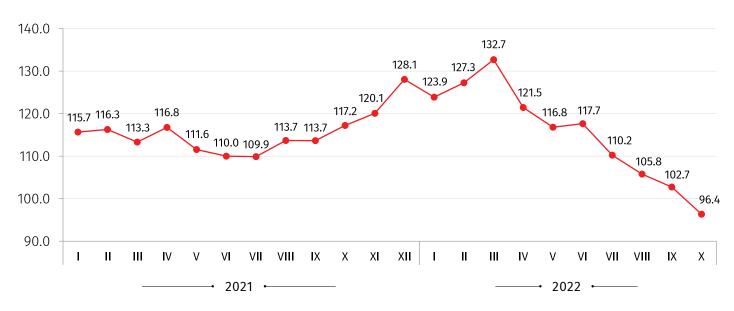

#### **EXPORT PRICE INDEX IN GEORGIA**

OCTOBER 2022

The Export Price Index (XPI) decreased by 1.8 percent **compared to the previous month**. In the mentioned period the prices for manufactured products decreased by 1.6 percent.

Compared to October 2021 the XPI decreased by 3.6 percent. The prices for mining and quarrying products decreased by 25.2 percent and for water supply, sewerage, waste management and remediation services by 11.7 percent. Along with this, the prices for manufactured products increased by 0.2 percent and for products from electricity, gas, steam and air conditioning by 8.2 percent.

The following table shows the XPI for October 2022, compared to the same month of the previous year, as well as the contributions of subgroups that had a major effect on the index:

| CODE | GROUPS AND SUBGROUPS                                                 | OVER OCTOBER<br>2021 | CONTRIBUTION*<br>TO ANNUAL<br>CHANGE |
|------|----------------------------------------------------------------------|----------------------|--------------------------------------|
|      | TOTAL                                                                | 96.4                 | -3.64                                |
| В    | Mining and Quarrying products                                        | 74.8                 | -5.17                                |
| С    | Manufactured products                                                | 100.2                | 1.76                                 |
| 11   | Beverages                                                            | 87.7                 | -4.14                                |
| 20   | Chemicals and chemical products                                      | 188.6                | 10.34                                |
| D    | Electricity, Gas, Steam and Air Conditioning                         | 108.2                | 0.02                                 |
| E    | Water Supply, Sewerage, Waste Management and Remediation<br>Services | 88.3                 | -0.25                                |