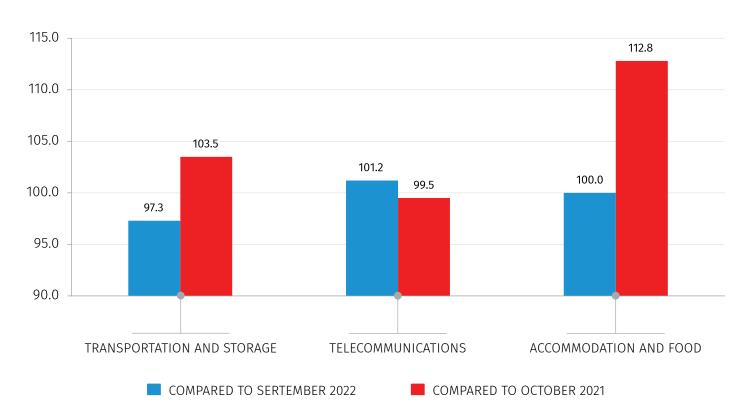

#### PRODUCER PRICE INDICES FOR SERVICES IN GEORGIA

OCTOBER 2022

**KEY POINTS:** 

- **Producer Price Index for Transportation and Storage Services** decreased by 2.7 percent compared to the previous month and increased by 3.5 percent compared to October 2021;
- **Producer Price Index for Telecommunication Services** increased by 1.2 percent compared to the previous month and decreased by 0.5 percent compared to the same month of the previous year;
- •Producer Price Index for Accommodation and Food Services decreased by 0.03 percent compared to the previous month, while the overall annual index went up by 12.8 percent.

#### PRODUCER PRICE INDICES FOR SERVICES

21.11.2022