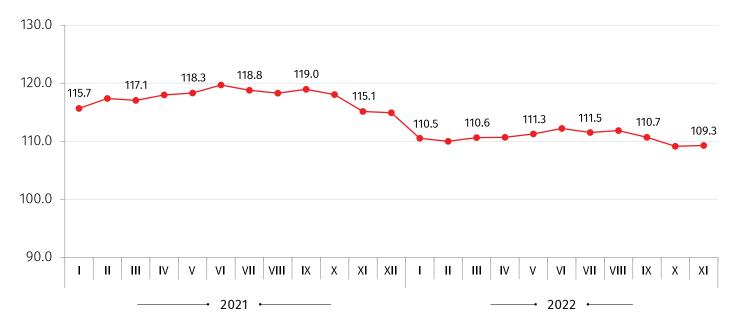

Compared to November 2021 the DPPI increased by 9.3 percent. The prices went up for products from mining and quarrying by 17.2 percent, for manufactured products by 12.0 percent, for water supply, sewerage, waste management and remediation services by 1.8 percent and for electricity, gas, steam and air conditioning prices decreased by 5.5 percent.

The following table shows the DPPI for November 2022, compared to the same month of the previous year, as well as the contributions of subgroups that had a major effect on the index:

| CODE | GROUPS AND SUBGROUPS                                                 | OVER NOVEMBER<br>2021 | CONTRIBUTION*<br>TO ANNUAL<br>CHANGE |
|------|----------------------------------------------------------------------|-----------------------|--------------------------------------|
|      | TOTAL                                                                | 109.3                 | 9.29                                 |
| В    | Mining and Quarrying products                                        | 117.2                 | 0.31                                 |
| С    | Manufactured products                                                | 112.0                 | 9.72                                 |
| 10   | Food products                                                        | 112.6                 | 4.89                                 |
| D    | Electricity, Gas, Steam and Air Conditioning                         | 94.5                  | -0.78                                |
| E    | Water Supply, Sewerage, Waste Management and Remediation<br>Services | 101.8                 | 0.04                                 |

## DOMESTIC PRODUCER PRICE INDEX FOR INDUSTRIAL PRODUCTS

(THE SAME MONTH OF THE PREVIOUS YEAR =100)