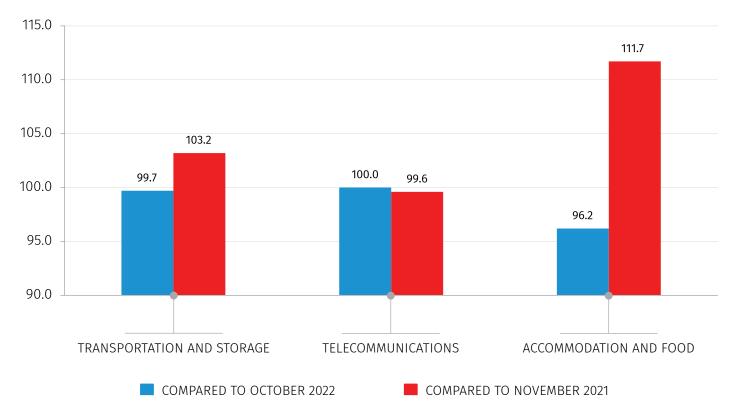

### KEY POINTS:

• **Producer Price Index for Transportation and Storage Services** decreased by 0.3 percent compared to the previous month and increased by 3.2 percent compared to November 2021;

• **Producer Price Index for Telecommunication Services** decreased by 0.02 percent compared to the previous month and by 0.4 percent compared to the same month of the previous year;

• **Producer Price Index for Accommodation and Food Services** decreased by 3.8 percent compared to the previous month, while the overall annual index went up by 11.7 percent.

### FOR TRANSPORTATION AND STORAGE SERVICES

Producer Price Index for Transportation and Storage Services decreased by 0.3 percent **compared to the previous month**. In the mentioned period the prices increased by 0.4 percent for the group of land transport services and transport services via pipelines. Along with this, the prices decreased for air transport services by 2.2 percent. Besides, the prices were 1.6 percent lower for warehousing and support services for transportation.

**Compared to November 2021** the overall index increased by 3.2 percent. In the mentioned period the prices went up for land transport services and transport services via pipelines by 2.4 percent, while for air transport services the prices increased by 4.0 percent. The prices decreased for water transport services by 4.1 percent, while for warehousing and support services for transportation by 10.4 percent.

### PRODUCER PRICE INDEX FOR TELECOMMUNICATION SERVICES

The total Producer Price Index for Telecommunication Services decreased by 0.02 percent **compared to the previous month**. In the mentioned period the prices were 0.7 percent lower for other telecommunications services.

The overall index went down by 0.4 percent **compared to the same month of the previous year**. In the mentioned period the prices were lower for wired telecommunications services by 1.2 percent and for satellite telecommunications services prices increased by 16.7 percent.

### FOR ACCOMMODATION AND FOOD SERVICES

Producer Price Index for Accommodation and Food Services decreased by 3.8 percent **compared to the previous month**. The prices were lower for accommodation services by 6.7 percent and also, for food and beverage serving services the prices decreased by 0.1 percent.

The overall index posted an 11.7 percent increase **compared to November 2021**. The prices increased by 17.6 percent for food and beverage serving services and by 7.7 percent for accommodation services.