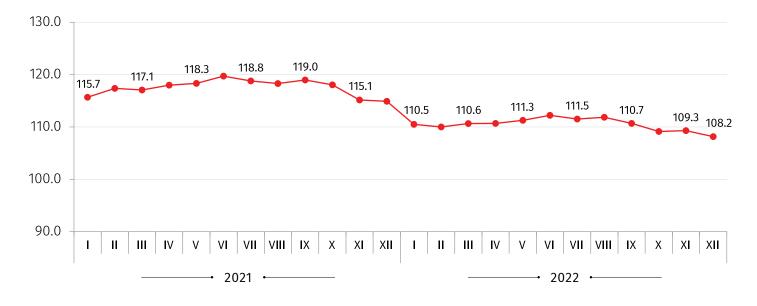

## DOMESTIC PRODUCER PRICE INDEX FOR INDUSTRIAL PRODUCTS IN GEORGIA DECEMBER 2022

In December 2022 the Domestic Producer Price Index for Industrial Products (DPPI) increased by 0.1 percent compared to the **previous month**. In the mentioned period the prices for manufactured products increased by 0.1 percent.

**Compared to December 2021** the DPPI increased by 8.2 percent. The prices went up for products from mining and quarrying by 18.5 percent, for manufactured products by 10.1 percent, for water supply, sewerage, waste management and remediation services by 1.8 percent and for electricity, gas, steam and air conditioning prices decreased by 4.4 percent.

### DOMESTIC PRODUCER PRICE INDEX FOR INDUSTRIAL PRODUCTS

(THE SAME MONTH OF THE PREVIOUS YEAR =100)