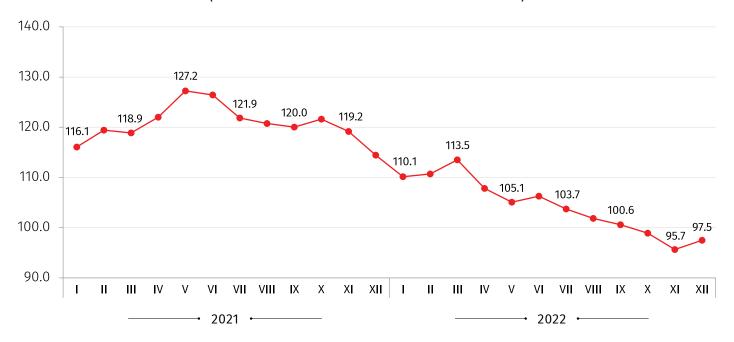

### **IMPORT PRICE INDEX IN GEORGIA**

DECEMBER 2022

The Import Price Index (MPI) decreased by 1.2 percent over the **previous month**, while compared to December 2021 the index decrease amounted to 2.5 percent.

Compared to December 2021 the prices were 5.9 percent lower for products from mining and quarrying. For manufactured products a price decrease of 1.3 percent was registered, while for electricity, gas, steam and air conditioning prices decreased by 93.3 percent. With regard to water supply, sewerage, waste management and remediation services, the prices were 7.2 percent higher.

The following table shows the MPI for December 2022, compared to the same month of the previous year, as well as the contributions of subgroups that had a major effect on the index:

| CODE | GROUPS AND SUBGROUPS                                              | OVER DECEMBER<br>2021 | CONTRIBUTION* TO ANNUAL<br>CHANGE |
|------|-------------------------------------------------------------------|-----------------------|-----------------------------------|
|      | TOTAL                                                             | 97.5                  | -2.45                             |
| В    | Mining and quarrying products                                     | 94.1                  | -0.68                             |
| С    | Manufactured products                                             | 98.7                  | -1.12                             |
| 19   | Coke and refined petroleum products                               | 110.2                 | 0.73                              |
| 26   | Computer, electronic and optical products                         | 84.9                  | -0.79                             |
| D    | Electricity, gas, steam and air conditioning                      | 6.7                   | -0.66                             |
| E    | Water supply, sewerage, waste management and remediation services | 107.2                 | 0.01                              |

## **IMPORT PRICE INDEX**

(THE SAME MONTH OF THE PREVIOUS YEAR=100)