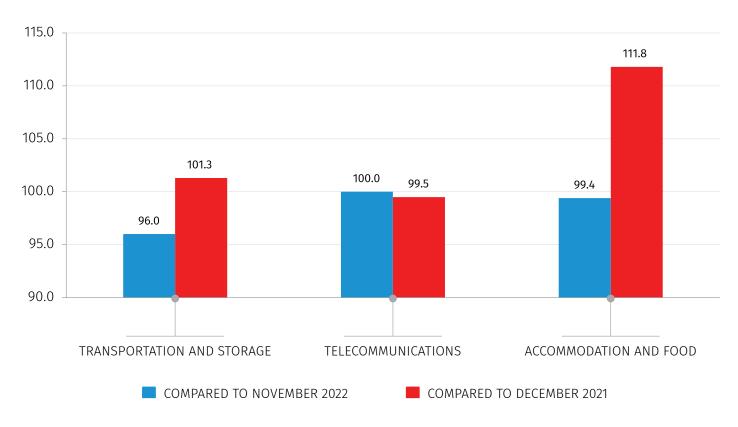

#### PRODUCER PRICE INDICES FOR SERVICES IN GEORGIA

**DECEMBER 2022** 

**KEY POINTS:** 

- **Producer Price Index for Transportation and Storage Services** decreased by 4.0 percent compared to the previous month and increased by 1.3 percent compared to December 2021;
- **Producer Price Index for Telecommunication Services** remained unchanged compared to the previous month, while the overall annual index went down by 0.5 percent;
- **Producer Price Index for Accommodation and Food Services** decreased by 0.6 percent compared to the previous month, while the overall annual index went up by 11.8 percent.

Compared to December 2021 the overall index increased by 1.3 percent. In the mentioned period the prices went up for land transport services and transport services via pipelines by 2.8 percent, while for air transport services the prices decreased by 2.1 percent. The prices decreased for water transport services by 2.9 percent, while for warehousing and support services for transportation by 10.7 percent.

The overall index went down by 0.5 percent **compared to the same month of the previous year**. In the mentioned period the prices were lower for wired telecommunications services by 1.2 percent and for satellite telecommunications services prices increased by 16.7 percent.

The overall index posted an 11.8 percent increase **compared to December 2021**. The prices increased by 16.2 percent for food and beverage serving services and by 8.4 percent for accommodation services.