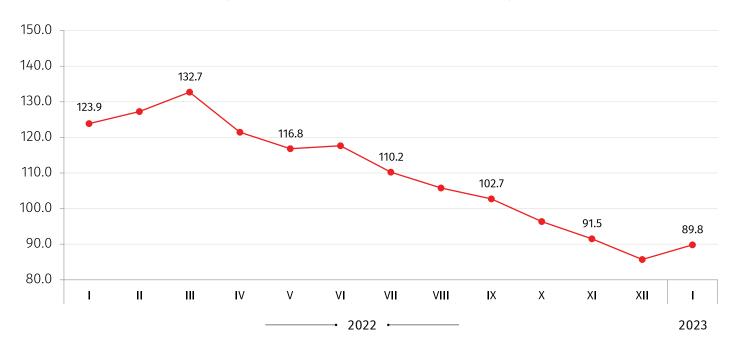

Compared to January 2022 the XPI decreased by 10.2 percent. The prices for mining and quarrying products decreased by 14.8 percent, for manufactured products by 8.9 percent, for water supply, sewerage, waste management and remediation services by 18.0 percent. Along with this, the prices for products from electricity, gas, steam and air conditioning increased by 6.8 percent.

The following table shows the XPI for January 2023, compared to the same month of the previous year, as well as the contributions of subgroups that had a major effect on the index:

| CODE | GROUPS AND SUBGROUPS                                                 | OVER JANUARY<br>2022 | CONTRIBUTION* TO<br>ANNUAL CHANGE |
|------|----------------------------------------------------------------------|----------------------|-----------------------------------|
|      | TOTAL                                                                | 89.8                 | -10.18                            |
| В    | Mining and Quarrying products                                        | 85.2                 | -2.76                             |
| 07   | Metal ores                                                           | 83.2                 | -2.89                             |
| С    | Manufactured products                                                | 91.1                 | -7.02                             |
| 11   | Beverages                                                            | 90.3                 | -2.86                             |
| 24   | Basic metals                                                         | 86.2                 | -2.34                             |
| D    | Electricity, Gas, Steam and Air Conditioning                         | 106.8                | 0.02                              |
| E    | Water Supply, Sewerage, Waste Management and Remediation<br>Services | 82.0                 | -0.41                             |