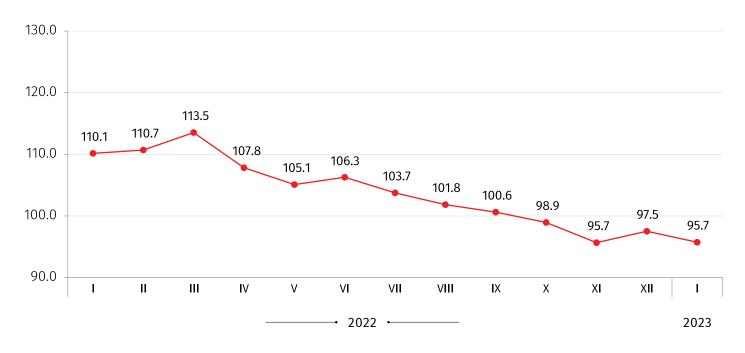

|
| 19   | Coke and refined petroleum products                               | 93.4                    | -0.69                             |
| 26   | Computer, electronic and optical products                         | 86.0                    | -0.73                             |
| D    | Electricity, gas, steam and air conditioning                      | 6.7                     | -0.67                             |
| E    | Water supply, sewerage, waste management and remediation services | 136.2                   | 0.04                              |

<sup>\*</sup> Individual contributions may not sum up to the total changes in the index due to rounding.



# **NATIONAL STATISTICS OFFICE OF GEORGIA**

20.02.2023

## **IMPORT PRICE INDEX**

(THE SAME MONTH OF THE PREVIOUS YEAR=100)



### **CONTACT PERSON:**

Giorgi Tetrauli Tel: (+995 32) 236 72 10 (400). E-mail: <a href="mailto:gtetrauli@geostat.ge">gtetrauli@geostat.ge</a>
Mariam Kavelashvili. Tel: (+995 32) 236 72 10 (020). E-mail: <a href="mailto:mkavelashvili@geostat.ge">mkavelashvili@geostat.ge</a>