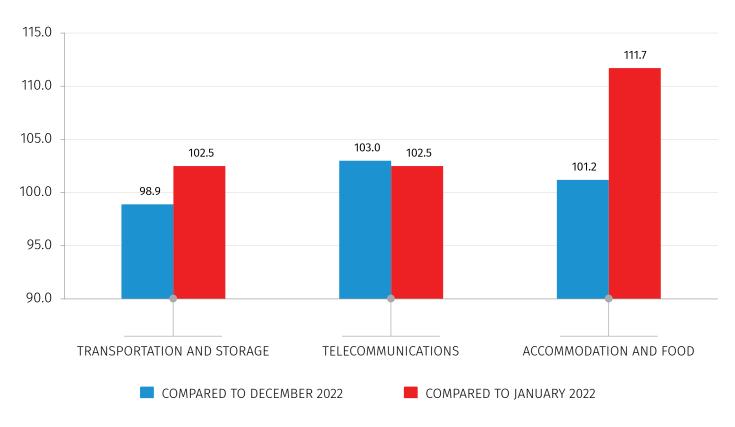

#### PRODUCER PRICE INDICES FOR SERVICES IN GEORGIA

JANUARY 2023

**KEY POINTS:** 

- **Producer Price Index for Transportation and Storage Services** decreased by 1.1 percent compared to the previous month and increased by 2.5 percent compared to January 2022;
- **Producer Price Index for Telecommunication Services** increased by 3.0 percent compared to the previous month, while the overall annual index went up by 2.5 percent;
- **Producer Price Index for Accommodation and Food Services** increased by 1.2 percent compared to the previous month, while the overall annual index went up by 11.7 percent.

# PRODUCER PRICE INDEX FOR TRANSPORTATION AND STORAGE SERVICES

Producer Price Index for Transportation and Storage Services decreased by 1.1 percent compared to the previous month. In the mentioned period the prices decreased by 0.1 percent for the group of land transport services and transport services via pipelines. Along with this, the prices decreased for air transport services by 6.7 percent. Besides, the prices were 4.3 percent higher for warehousing and support services for transportation.

Compared to January 2022 the overall index increased by 2.5 percent. In the mentioned period the prices went up for land transport services and transport services via pipelines by 2.6 percent, while for air transport services the prices increased by 1.0 percent. The prices decreased for water transport services by 2.3 percent, while for warehousing and support services for transportation by 6.1 percent.

#### PRODUCER PRICE INDEX FOR TELECOMMUNICATION SERVICES

The total Producer Price Index for Telecommunication Services increased by 3.0 **compared to the previous month**. In the mentioned period the prices were 5.0 percent higher for wired telecommunications services and 3.2 percent higher for other telecommunications services.

The overall index went up by 2.5 percent **compared to the same month of the previous year**. In the mentioned period the prices were higher for wired telecommunications services by 3.7 percent and for other telecommunications services prices increased by 3.2 percent.

# PRODUCER PRICE INDEX FOR ACCOMMODATION AND FOOD SERVICES

Producer Price Index for Accommodation and Food Services increased by 1.2 percent **compared to the previous month**. The prices were higher for accommodation services by 1.5 percent. Moreover, the prices for food and beverage serving services increased by 0.9 percent.

The overall index posted an 11.7 percent increase **compared to January 2022**. The prices increased by 16.2 percent for food and beverage serving services and by 8.3 percent for accommodation services.