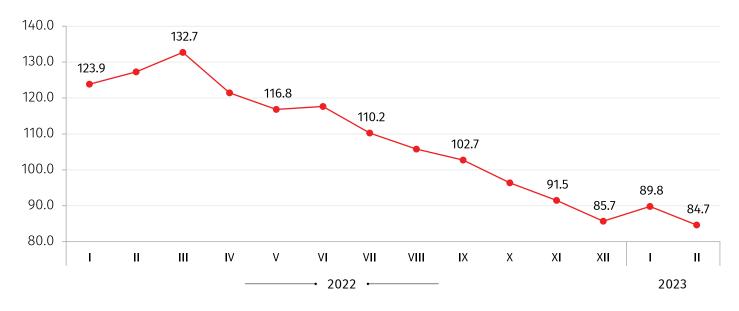

#### 20.03.2023

**EXPORT PRICE INDEX** 

(SAME MONTH OF THE PREVIOUS YEAR=100)

## **EXPORT PRICE INDEX IN GEORGIA**

FEBRUARY 2023

The Export Price Index (XPI) decreased by 3.4 percent **compared to the previous month**. In the mentioned period the prices for manufactured products decreased by 3.6 percent.

**Compared to February 2022** the XPI decreased by 15.3 percent. The prices for mining and quarrying products decreased by 18.2 percent, for manufactured products by 14.6 percent, for water supply, sewerage, waste management and remediation services by 19.0 percent. Along with this, the prices for products from electricity, gas, steam and air conditioning increased by 9.0 percent.