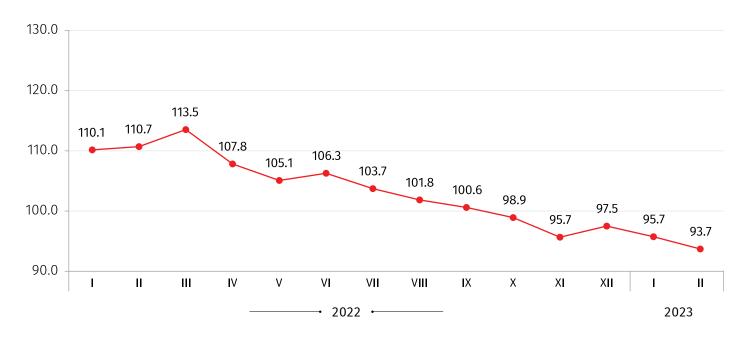

### **IMPORT PRICE INDEX IN GEORGIA**

FEBRUARY 2023

The Import Price Index (MPI) decreased by 0.5 percent over the **previous month**, while compared to February 2022 the index decrease amounted to 6.3 percent.

Compared to February 2022 the prices were 11.8 percent lower for products from mining and quarrying. For manufactured products a price decrease of 6.1 percent was registered, while for electricity, gas, steam and air conditioning prices decreased by 75.6 percent. With regard to water supply, sewerage, waste management and remediation services, the prices were 10.8 percent lower.

## **IMPORT PRICE INDEX**

(THE SAME MONTH OF THE PREVIOUS YEAR=100)