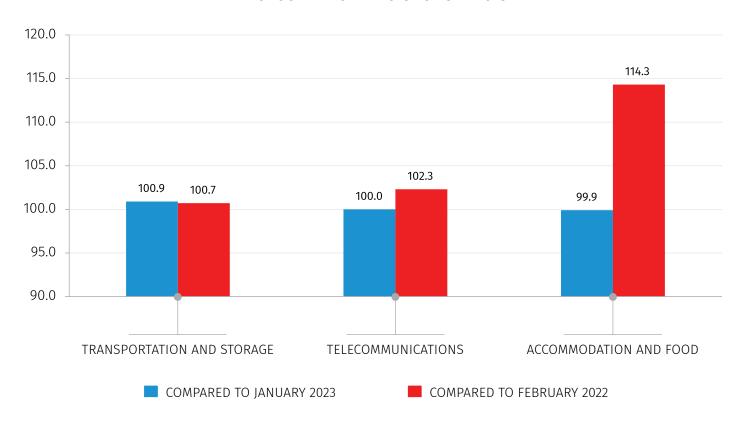

#### PRODUCER PRICE INDICES FOR SERVICES IN GEORGIA

FEBRUARY 2023

**KEY POINTS:** 

- Producer Price Index for Transportation and Storage Services increased by 0.9 percent compared to the previous month and by 0.7 percent compared to February 2022;
- Producer Price Index for Telecommunication Services decreased by 0.05 percent compared to the previous month, while the overall annual index went up by 2.3 percent;
- Producer Price Index for Accommodation and Food Services decreased by 0.1 percent compared to the previous month, while the overall annual index increased by 14.3 percent.

## PRODUCER PRICE INDICES FOR SERVICES

20.03.2023