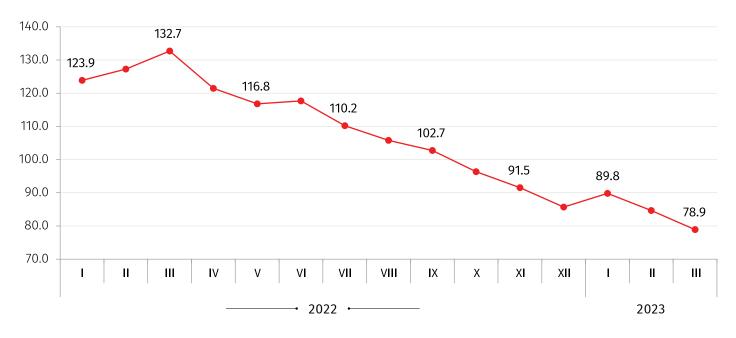

### **EXPORT PRICE INDEX**

(SAME MONTH OF THE PREVIOUS YEAR=100)

Compared to March 2022 the XPI decreased by 21.1 percent. The prices for mining and quarrying products decreased by 27.9 percent, for manufactured products by 19.2 percent, for products from electricity, gas, steam and air conditioning by 27.7 percent and for water supply, sewerage, waste management and remediation services the prices decreased by 27.3 percent.

The following table shows the XPI for March 2023, compared to the same month of the previous year, as well as the contributions of subgroups that had a major effect on the index:

| CODE | GROUPS AND SUBGROUPS                                                 | OVER MARCH<br>2022 | CONTRIBUTION* TO<br>ANNUAL CHANGE |
|------|----------------------------------------------------------------------|--------------------|-----------------------------------|
|      | TOTAL                                                                | 78.9               | -21.10                            |
| В    | Mining and Quarrying products                                        | 72.1               | -5.24                             |
| 07   | Metal ores                                                           | 69.6               | -5.38                             |
| С    | Manufactured products                                                | 80.8               | -15.14                            |
| 11   | Beverages                                                            | 82.7               | -4.79                             |
| 24   | Basic metals                                                         | 73.3               | -5.05                             |
| D    | Electricity, Gas, Steam and Air Conditioning                         | 72.3               | -0.09                             |
| E    | Water Supply, Sewerage, Waste Management and Remediation<br>Services | 72.7               | -0.63                             |