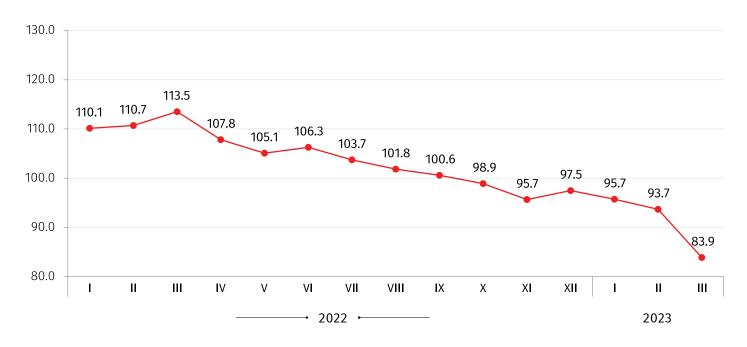

#### **IMPORT PRICE INDEX IN GEORGIA**

**MARCH 2023** 

The Import Price Index (MPI) decreased by 3.6 percent over the **previous month**, while compared to March 2022 the index decrease amounted to 16.1 percent.

## **IMPORT PRICE INDEX**

(THE SAME MONTH OF THE PREVIOUS YEAR=100)