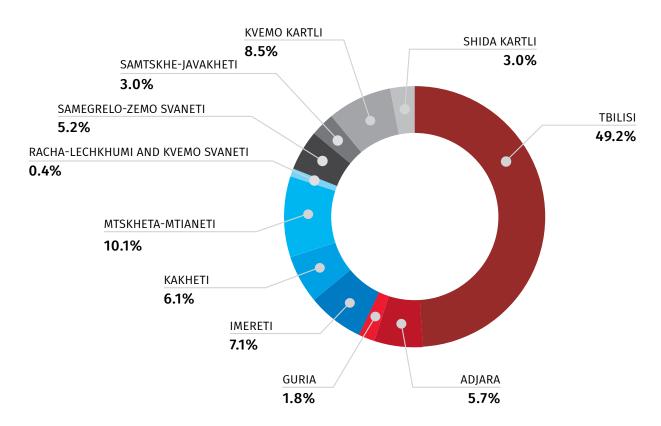

#### INFORMATION ABOUT PERMISSIONS<sup>1</sup> GRANTED FOR CONSTRUCTION AND COMPLETED OBJECTS JANUARY – MARCH, 2023

According to official declared data, 2 195 permissions granted were issued in January-March, 2023 (1.5 percent less compared to the previous year) for construction of buildings of 1 689.9 thousand square meters (11.4 percent more compared to the previous year). It should be noted that 74.9 percent of the total permits have been issued in 4 regions of the country, namely: 49.2 percent in Tbilisi, 10.1 percent -in Mtskheta-Mtianeti region, 8.5 percent - in Kvemo Kartli region, 7.1 percent –in Imereti region.

#### PERMISSIONS GRANTED FOR CONSTRUCTION BY REGIONS JANUARY-MARCH, 2023

It should be noted that in January-March 2023, permissions were issued for the construction of multifunctional residential complexes, hotels, trade facilities, industrial enterprises, agricultural objects and other buildings.