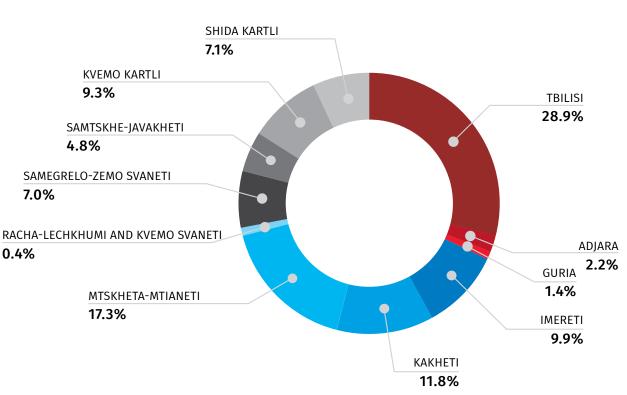

### NATIONAL STATISTICS OFFICE OF GEORGIA

28.04.2023

(1.2 percent less compared to the previous year) were completed in January-March, 2023.

More than half of the total completed construction are distributed in 4 regions of the country, namely: 28.9 percent is located in Tbilisi, 17.3 percent - in Mtskheta-Mtianeti region, 11.8 percent - in Kakheti region and 9.9 percent - in Imereti region.

#### DISTRIBUTION OF COMPLETED OBJECTS BY REGIONS JANUARY-MARCH, 2023