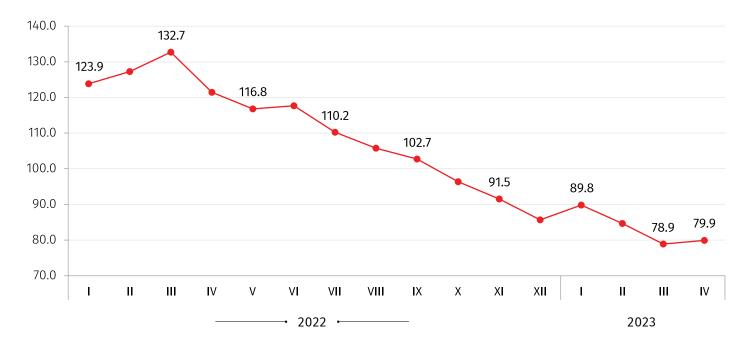

# NATIONAL STATISTICS OFFICE OF GEORGIA

19.05.2023

**EXPORT PRICE INDEX** 

(SAME MONTH OF THE PREVIOUS YEAR=100)

**Compared to April 2022** the XPI decreased by 20.1 percent. The prices for mining and quarrying products decreased by 23.8 percent, for manufactured products by 18.8 percent, for water supply, sewerage, waste management and remediation services by 32.0 percent and the prices for products from electricity, gas, steam and air conditioning increased by 24.0 percent.