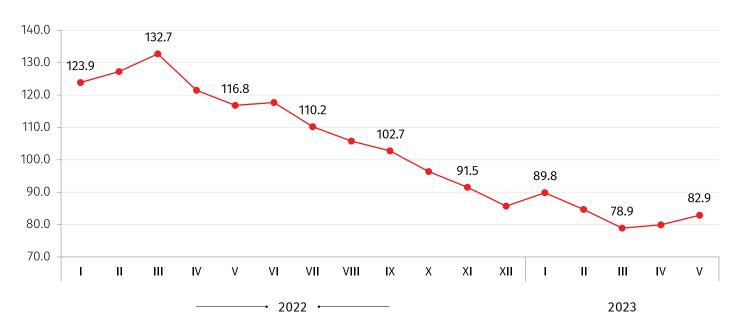

Compared to May 2022 the XPI decreased by 17.1 percent. The prices for mining and quarrying products decreased by 15.7 percent, for manufactured products by 16.7 percent, for products from electricity, gas, steam and air conditioning by 32.6 percent and for water supply, sewerage, waste management and remediation services by 31.9 percent.

The following table shows the XPI for May 2023, compared to the same month of the previous year, as well as the contributions of subgroups that had a major effect on the index:

| CODE | GROUPS AND SUBGROUPS                                                 | OVER MAY<br>2022 | CONTRIBUTION* TO<br>ANNUAL CHANGE |
|------|----------------------------------------------------------------------|------------------|-----------------------------------|
|      | TOTAL                                                                | 82.9             | -17.13                            |
| В    | Mining and Quarrying products                                        | 84.3             | -2.66                             |
| 07   | Metal ores                                                           | 81.8             | -2.91                             |
| С    | Manufactured products                                                | 83.3             | -13.52                            |
| 20   | Chemicals and chemical products                                      | 53.8             | -4.31                             |
| 24   | Basic metals                                                         | 78.4             | -4.11                             |
| D    | Electricity, Gas, Steam and Air Conditioning                         | 67.4             | -0.15                             |
| E    | Water Supply, Sewerage, Waste Management and Remediation<br>Services | 68.1             | -0.81                             |

### **EXPORT PRICE INDEX**

(SAME MONTH OF THE PREVIOUS YEAR=100)